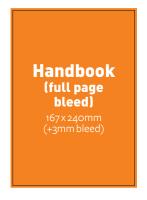

#### **Careers and Employability Service Guide**

Full page bleed advert: W 167mm x H 240mm + (3mm bleed)
Full page type area advert: W 143mm x H 208mm

Full page bleed advert: W 167mm x H 120mm + (3mm bleed)
Full page type area advert: W 143mm x H 97mm