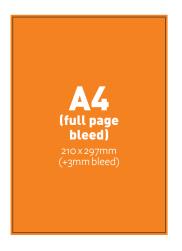

#### **CVs and Covering Letter or Interviews and Assessment Centres Guide**

LOREM IPSUM

A4

(half page bleed)
210 x 148mm

Full page bleed advert: W 210mmxH 297mm + (3mm bleed)
Full page type area advert: W 182mmxH 265mm