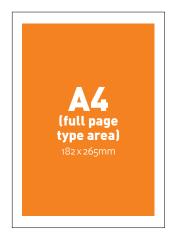

#### **CVs and Covering Letter or Interviews and Assessment Centres Guide**

LOREM IPSUM

A4

(half page bleed)
210 x 148mm

Full page bleed advert: W 210mmxH 297mm + (3mm bleed)
Full page type area advert: W 182mmxH 265mm