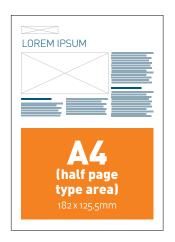

#### **CVs and Covering Letter or Interviews and Assessment Centres Guide**

LOREM IPSUM

A4

(half page bleed)
210 x 148mm

Full page bleed advert: W 210mmxH 297mm + (3mm bleed)
Full page type area advert: W 182mmxH 265mm

Half page bleed advert: W 210mm x H 148mm + (3mm bleed) Half page type area advert: W 182mm x H 125.5mm