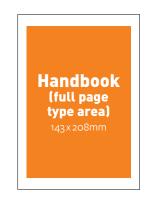

#### **Careers and Employability Service Guide**

Full page bleed advert: W 167mm x H 240mm + (3mm bleed)
Full page type area advert: W 143mm x H 208mm

Full page bleed advert: W 167mm x H 120mm + (3mm bleed)
Full page type area advert: W 143mm x H 97mm