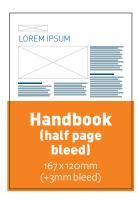

#### **Careers and Employability Service Guide**

Full page bleed advert: W 167mm x H 240mm + (3mm bleed)
Full page type area advert: W 143mm x H 208mm

Full page bleed advert: W 167mm x H 120mm + (3mm bleed)
Full page type area advert: W 143mm x H 97mm